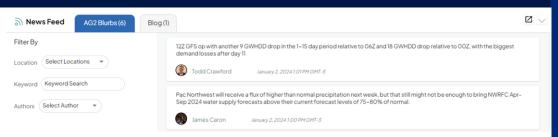

## **NEW AG2 Weather Blurbs**

Have more connection with our trade floor experienced meteorologists with new **AG2 Blurbs**, a Twitter-like feed to give you more information, faster.

Sales@AtmosphericG2.com