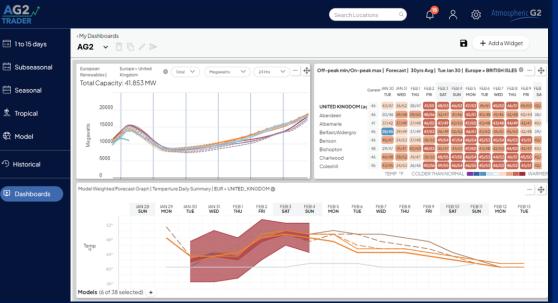

## **NEW Custom Weather Dashboards**

Create **Custom Dashboards**, where all your critical information is on one screen available each day when you login.